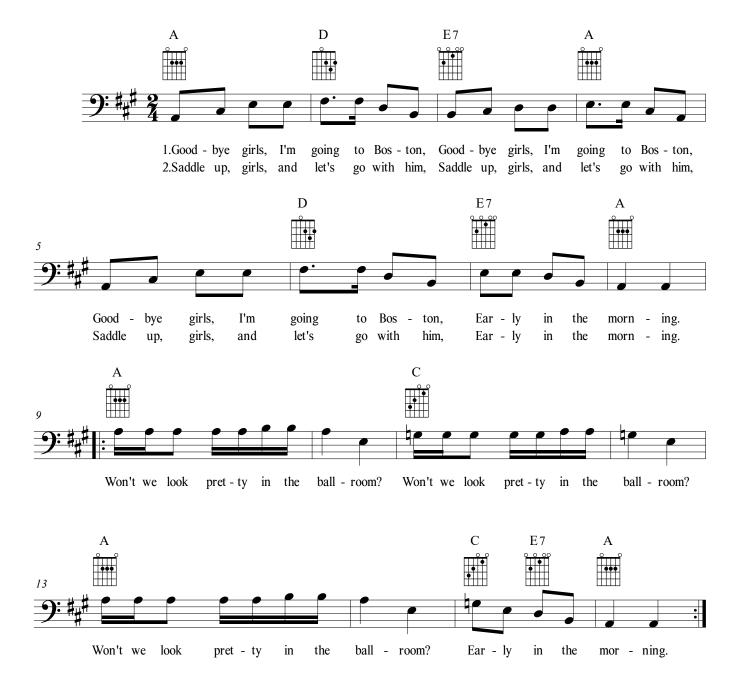

#### Traditional American

#### Traditional American

- 3. Out of the way, you'll get run over Early in the morning.
- 4. Swing your partner all the way to Boston Early in the morning.
- 5. Johnny, oh Johnny, gonna tell your pappy Early in the morning.