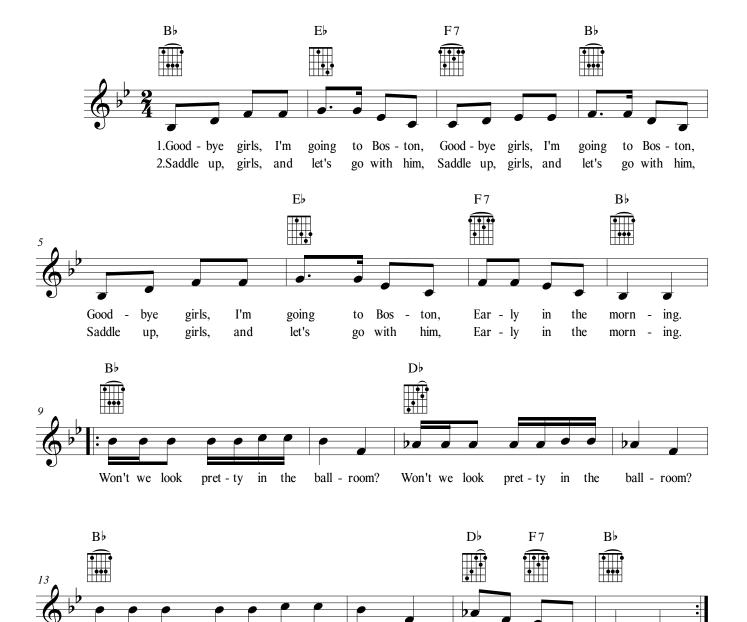

#### Traditional American

ball - room?

Won't we look

ball - room?

pret - ty in the

3. Out of the way, you'll get run over Early in the morning.

Won't we look

4. Swing your partner all the way to Boston Early in the morning.

pret - ty

in the

5. Johnny, oh Johnny, gonna tell your pappy Early in the morning.