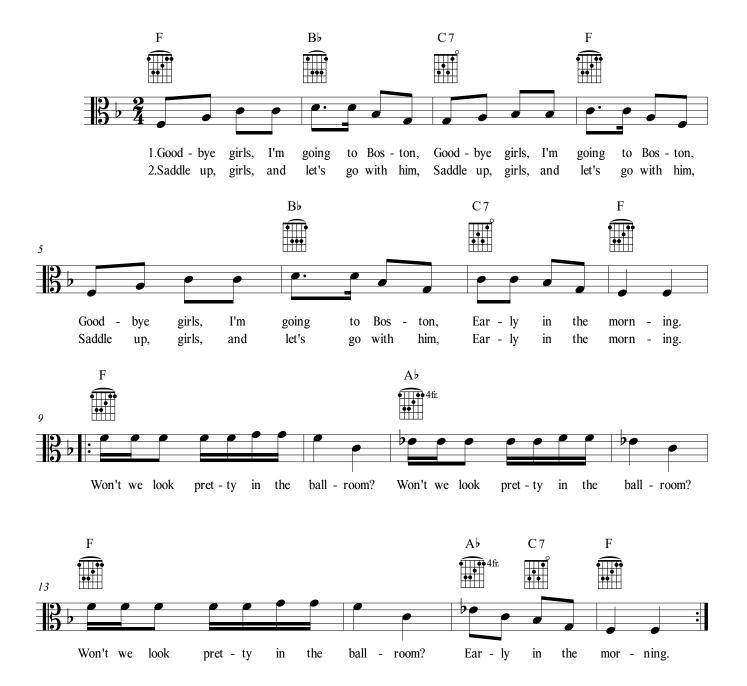

### Ukulele

- 3. Out of the way, you'll get run over Early in the morning.
- 4. Swing your partner all the way to Boston Early in the morning.
- 5. Johnny, oh Johnny, gonna tell your pappy Early in the morning.