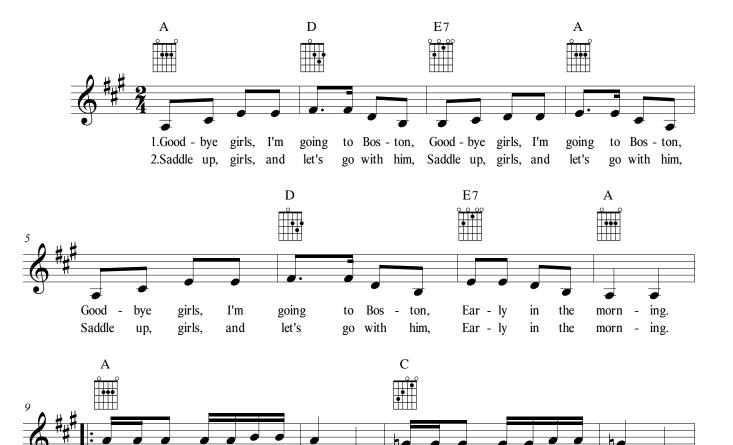

#### Traditional American

#### Traditional American

- 3. Out of the way, you'll get run over Early in the morning.
- 4. Swing your partner all the way to Boston Early in the morning.
- 5. Johnny, oh Johnny, gonna tell your pappy Early in the morning.