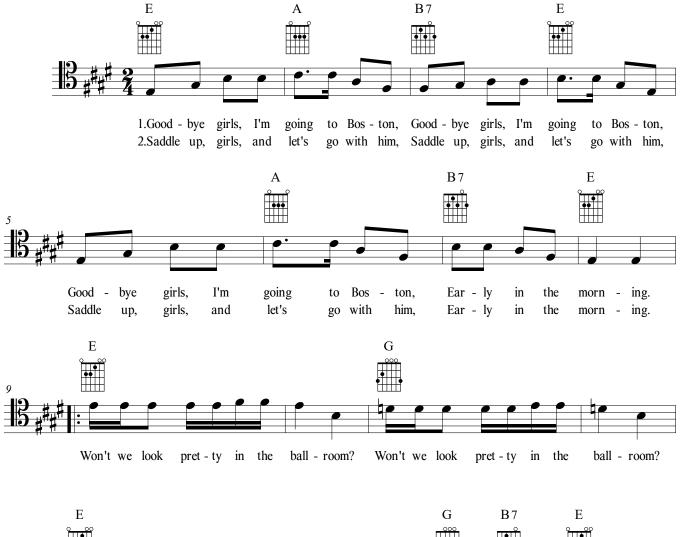

#### Traditional American

- 3. Out of the way, you'll get run over Early in the morning.
- 4. Swing your partner all the way to Boston Early in the morning.

mor -

5. Johnny, oh Johnny, gonna tell your pappy Early in the morning.